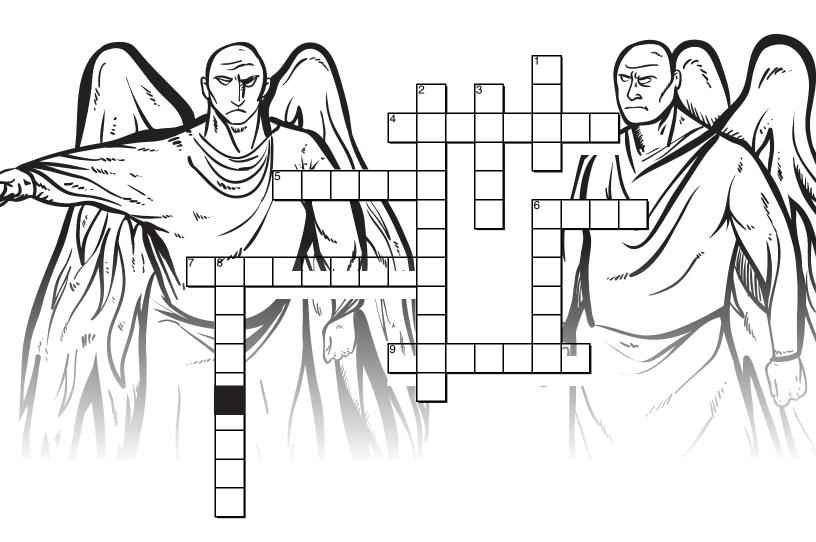

# **SODOM AND GOMORRAH**

### Genesis 13, 18-19

| Λ | _ | r | _ | 0 | 0 |
|---|---|---|---|---|---|

- 4. God destroyed Sodom and \_\_\_\_\_
- 5. What did God send Lot two of to help him flee?
- **6.** When Lot's wife disobeyed the angel's instruction, she turned into a pillar of \_\_\_\_\_.
- 7. What did the angels strike the wicked men with?
- **9.** Lot and Abraham had to find new land, because they had too many \_\_\_\_\_\_.

### Down

- 1. How did God destroy the two cities?
- 2. What did Lot and his family have to leave behind?
- 3. Lot and his family decided to move to \_\_\_\_\_
- 6. God decided to judge Sodom because it was so \_\_\_\_\_.
- **8.** The angel's instructions to Lot's family were: "Don't stop! Go as fast as you can. And don't \_\_\_\_\_\_.